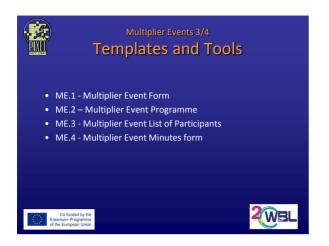

# **Multiplier Events**

| Deadline | Results                                                                                                                                                            | Partner                                                                                               | Template and Tools                                                                                              |
|----------|--------------------------------------------------------------------------------------------------------------------------------------------------------------------|-------------------------------------------------------------------------------------------------------|-----------------------------------------------------------------------------------------------------------------|
|          | Organisation of a focus group with 20 VET trainers and company managers: - Promotion of work based learning methodology - Presentation of the intellectual outputs | ESMOVIA – System Practice<br>(ES), Epimorfotiki Kilkis (EL),<br>Pixel (IT), eMundus (LT), D&A<br>(UK) | ME.1 - Multiplier Event Form ME.2 - Programme Template ME.3 - List of Participants Template ME.4 - Minutes form |