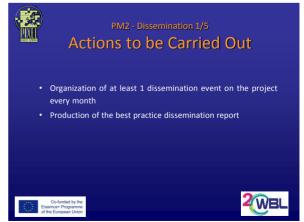

| PM2 - Dissemination          |                                                                                                                                                                  |              |                                                                             |  |
|------------------------------|------------------------------------------------------------------------------------------------------------------------------------------------------------------|--------------|-----------------------------------------------------------------------------|--|
| Deadline                     | Results                                                                                                                                                          | Partner      | Template and Tools                                                          |  |
| April, July, October<br>2018 | Organization of 1 dissemination event on the project every month and uploading the dissemination events description on the project web site (every three months) |              | Template: PM2.A – In progress dissemination reports                         |  |
| 30 October 2018              | Production of the progress Best Practice Dissemination Report                                                                                                    | All partners | Template: PM2.B – How to write<br>the Best Practice Dissemination<br>Report |  |