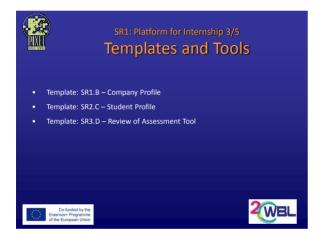

#### SR 1 – Platform for Virtual Internship

- SR1.B Company Profile
- SR1.C Student Profile
- SR3.D Review of Assessment Tool

## SR1.B - COMPANY PROFILE

### **SR1.C – STUDENT PROFILE**

- \* Compulsory Information
- ° This information will be visible only for the company registered on the platform

## SR1.D - REVIEW OF ASSESSMENT/MONITORING TOOLS

Each partner must identify a total number at least 2 assessment tool to be used to validate the skills acquired by the students involved in the internship and 2 monitoring tool to monitor the internship)