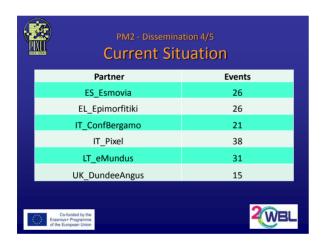

| PM2 - Dissemination          |                                                                                                                                                                  |              |                                                                             |  |
|------------------------------|------------------------------------------------------------------------------------------------------------------------------------------------------------------|--------------|-----------------------------------------------------------------------------|--|
| Deadline                     | Results                                                                                                                                                          | Partner      | Template and Tools                                                          |  |
| April, July, October<br>2018 | Organization of 1 dissemination event on the project every month and uploading the dissemination events description on the project web site (every three months) |              | Template: PM2.A – In progress dissemination reports                         |  |
| 30 October 2018              | Production of the progress Best Practice Dissemination Report                                                                                                    | All partners | Template: PM2.B – How to write<br>the Best Practice Dissemination<br>Report |  |