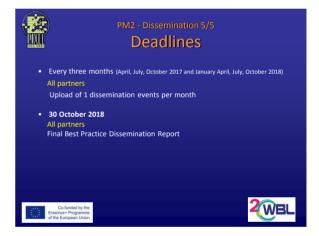

| PM2 - Dissemination          |                                                                                                                                                                  |              |                                                                             |  |
|------------------------------|------------------------------------------------------------------------------------------------------------------------------------------------------------------|--------------|-----------------------------------------------------------------------------|--|
| Deadline                     | Results                                                                                                                                                          | Partner      | Template and Tools                                                          |  |
| April, July, October<br>2018 | Organization of 1 dissemination event on the project every month and uploading the dissemination events description on the project web site (every three months) |              | Template: PM2.A – In progress dissemination reports                         |  |
| 30 October 2018              | Production of the progress Best Practice Dissemination Report                                                                                                    | All partners | Template: PM2.B – How to write<br>the Best Practice Dissemination<br>Report |  |