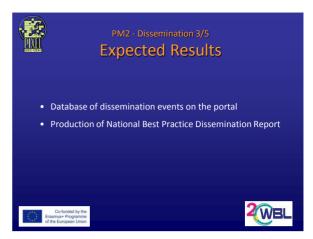

| PM2 - Dissemination          |                                                                                                                                                                  |              |                                                                             |  |
|------------------------------|------------------------------------------------------------------------------------------------------------------------------------------------------------------|--------------|-----------------------------------------------------------------------------|--|
| Deadline                     | Results                                                                                                                                                          | Partner      | Template and Tools                                                          |  |
| April, July, October<br>2018 | Organization of 1 dissemination event on the project every month and uploading the dissemination events description on the project web site (every three months) |              | Template: PM2.A – In progress dissemination reports                         |  |
| 30 October 2018              | Production of the progress Best Practice Dissemination Report                                                                                                    | All partners | Template: PM2.B – How to write<br>the Best Practice Dissemination<br>Report |  |