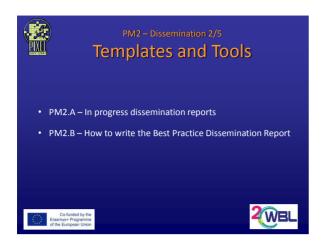

| PM2 - Dissemination          |                                                                                                                                                                  |              |                                                                             |  |
|------------------------------|------------------------------------------------------------------------------------------------------------------------------------------------------------------|--------------|-----------------------------------------------------------------------------|--|
| Deadline                     | Results                                                                                                                                                          | Partner      | Template and Tools                                                          |  |
| April, July, October<br>2018 | Organization of 1 dissemination event on the project every month and uploading the dissemination events description on the project web site (every three months) |              | Template: PM2.A – In progress dissemination reports                         |  |
| 30 October 2018              | Production of the progress Best Practice Dissemination Report                                                                                                    | All partners | Template: PM2.B – How to write<br>the Best Practice Dissemination<br>Report |  |